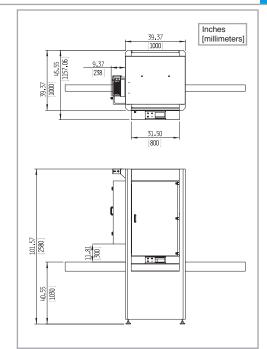

### **Dimensions:**

Height: 101.57" (2,580 mm) Length: 40.55" (1,030 mm) Width: 39.37" (1,000 mm)

Stated dimensions are approximations. Please consult factory if dimensions are required for line integration.