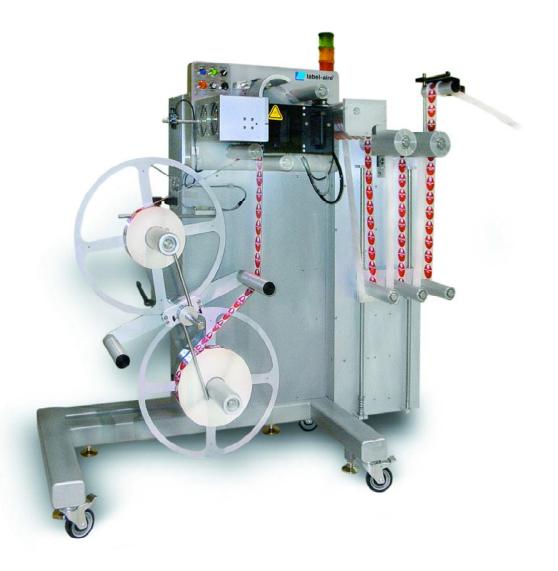

Auto Splice Dual Unwinder With Festoon

Accessory

## The Label-Aire® Auto Splice Dual Unwinder with Festoon is engineered to greatly improve your productivity by eliminating time consuming change-overs.

The Label-Aire Auto Splice Dual Unwinder (ASDU) with Festoon is a high-speed servo drive, PLC controlled, continuous feed unit designed to roll up to your production line and improve line efficiency with minimum operator effort. The ASDU with Festoon features speeds up to 5,000 inches (127 m) per minute and comes equipped with dual 20 inches (508 mm) unwinds. The ASDU's label sensor and DC servo ensure tight and accurate label splicing. A variety of label sizes can be handled (for example, promotional and coupon labels) by the ASDU and is compatible with all Label-Aire labelers as well as other brands of labelers.

Roll the Auto splice Dual Unwinder with Festoon up to your production line and immediately increase line efficiency freeing up the operator for other production tasks.

- Festoon provides consistent tensioning of labels throughout system.
- Servo drive provides labels to applicator at labeling demand rate for smoother operation.
- · Eliminates stoppages due to roll changes.
- Improves production line efficiency.
- PLC controls with DC servo for tight and reliable automatic splices.
- · Automatic splicing maintains registration.
- Dual 20" (508 mm) diameter unwinds and automatic splicing eliminate downtime.