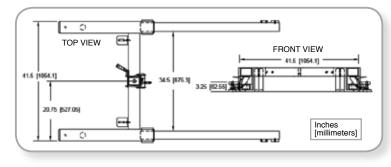

# H-Base Low-Boy Stand

- H-Shape Provides
  The Most Stability
- Low Clearance Design
- For Larger Applicators/ Printer Applicators
- 3" x 4" Rectangular Steel Tube Construction
- Powder Coat Finish
- Locking Casters & Low Clearance Casters
- Food Grade Casters Available
- Leveling Feet Available
- Stainless Steel Construction Available