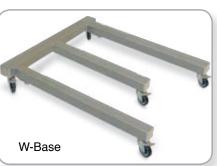

### W-Base Stand

- W-Shape Provides Even Greater Stability
- For Larger Applicators/ Printer Applicators
- 3" x 4" Rectangular Steel Tube Construction
- Powder Coat Finish
- Locking Casters
- Food Grade Casters Available
- Leveling Feet Available
- Stainless Steel Construction Available