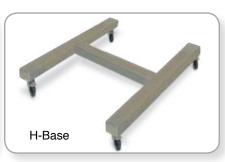

### H-Base Stand

- H-Shape Provides The Most Stability
- For Larger Applicators/ Printer Applicators
- 3" x 4" Rectangular Steel Tube Construction
- Powder Coat Finish
- Locking Casters
- Food Grade Casters Available
- Leveling Feet Available
- Stainless Steel Construction Available