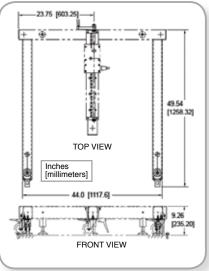

### **U-Base Stand**

- U-Shape Provides Increased Stability
- For Larger Applicators/ Printer Applicators
- 3" x 4" Rectangular Steel Tube Construction
- Powder Coat Finish
- Locking Casters
- Food Grade Casters Available
- Leveling Feet Available
- Stainless Steel Construction Available