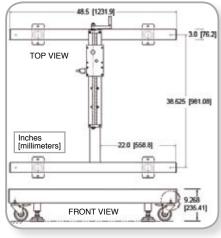

# 2700 T-Base Stand

- Stable Design Supports a Variety of Applicators/Printer Applicators
- 3" x 4" (76.2 mm x 101.6 mm) Rectangular Steel Tube Construction
- Powder Coat Finish
- Locking Casters
- Food Grade Casters Available
- Leveling Feet Available
- Stainless Steel Construction Available

Actual base configuration may vary dependent upon application specifications.