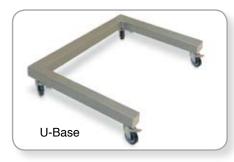

### **U-Base Stand**

- U-Shape Provides Increased Stability
- For Larger Applicators/ Printer Applicators
- 3" x 4" Rectangular Steel Tube Construction
- Powder Coat Finish
- Locking Casters
- Food Grade Casters Available
- Leveling Feet Available
- Stainless Steel Construction Available