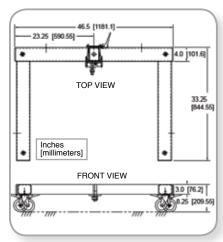

# H-Base Low-Boy Stand

- H-Shape Provides
  The Most Stability
- Low Clearance Design
- For Larger Applicators/ Printer Applicators
- 3" x 4" Rectangular Steel Tube Construction
- Powder Coat Finish
- Locking Casters & Low Clearance Casters
- Food Grade Casters Available
- Leveling Feet Available
- Stainless Steel Construction Available