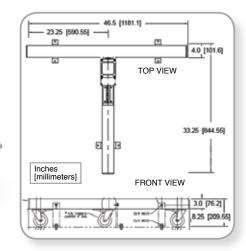

# 2700 T-Base Stand

- Stable Design Supports a Variety of Applicators/Printer Applicators
- 3" x 4" (76.2 mm x 101.6 mm) Rectangular Steel Tube Construction
- Powder Coat Finish
- Locking Casters
- Food Grade Casters Available
- Leveling Feet Available
- Stainless Steel Construction Available

Actual base configuration may vary dependent upon application specifications.