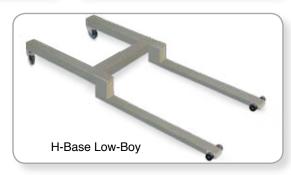

# H-Base Low-Boy Stand

- H-Shape Provides
  The Most Stability
- Low Clearance Design
- For Larger Applicators/ Printer Applicators
- 3" x 4" Rectangular Steel Tube Construction
- Powder Coat Finish
- Locking Casters & Low Clearance Casters
- Food Grade Casters Available
- Leveling Feet Available
- Stainless Steel Construction Available