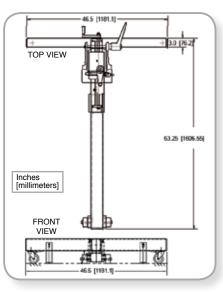

## Low-Boy Stand

- Stable Design Supports A Variety of Applicators/ Printer Applicators
- · Low Clearance Design
- 3" x 4" Rectangular Steel Tube Construction
- Powder Coat Finish
- Locking Casters & Low Clearance Casters
- Food Grade Casters Available
- Leveling Feet Available
- Stainless Steel Construction Available