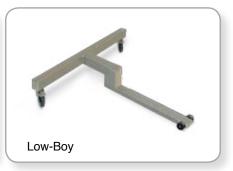

## Low-Boy Stand

- Stable Design Supports A Variety of Applicators/ Printer Applicators
- · Low Clearance Design
- 3" x 4" Rectangular Steel Tube Construction
- Powder Coat Finish
- Locking Casters & Low Clearance Casters
- Food Grade Casters Available
- Leveling Feet Available
- Stainless Steel Construction Available