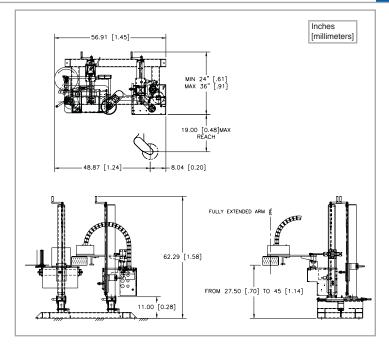

#### **Dimensions:**

Height: 62.29" (1.58 m) Length: 56.91" (1.45 m)

Width: 24" (.61 m) Min. (Max. width dependent upon arm length.)