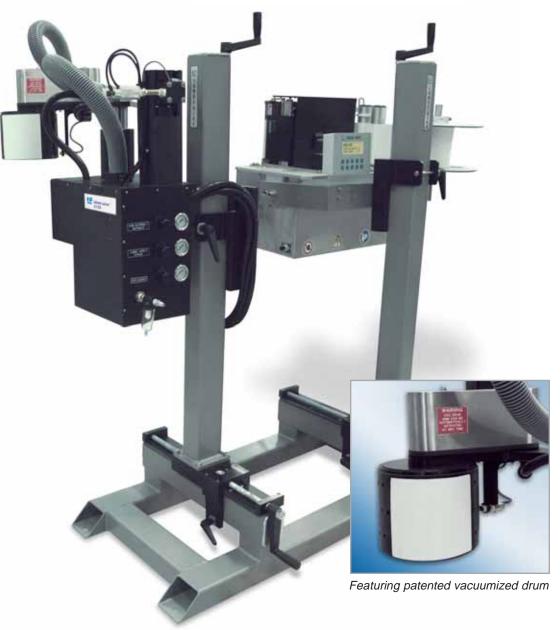

# The Label-Aire® Model 3139/38-N Printer Applicator makes print and apply labeling even easier.

The Model 3139/38-N Printer Applicator thermal transfer or direct transfer imprints and applies labels around any corner or two labels on adjacent panels utilizing a vacuumized drum.

The Model 3138-N with its built-in label unwind and rewind capabilities is utilized for one-to-one print and apply allowing for the immediate application of each label as it is printed. The 3139/38-N's sturdy swing arm can be configured for cartons or pallets. The heavy duty square-frame mounting stand can be bolted to the floor for added stability. The 3139/38-N is compatible with most O.E.M. printers.

Put this advanced workhorse printer applicator to work for you. The Model 3139/38-N Printer Applicator is designed to run seamlessly in your operation, saving you money in the long run.

| 3139/38-N Advanced Features |                                                                                            |  |
|-----------------------------|--------------------------------------------------------------------------------------------|--|
| Automatic setup             | Includes multiple programmable label pages for easy change-overs to different label sizes. |  |
| Digital display             | Remote operator control capability.                                                        |  |
| Flash memory                | Allows easy download of system software updates.                                           |  |
| Advanced I/O                | User-configurable for system output.                                                       |  |
| Heavy duty air cylinder     | For heavy duty label application.                                                          |  |
| Stepper rewind              | Comes standard for waste take up.                                                          |  |